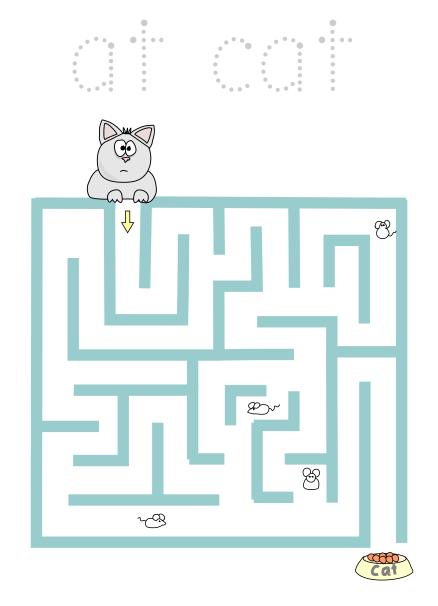

Activity #1
Trace the dotted words. Then help the cat find his dinner without running into a mouse. Use a pencil or crayon to trace the path.

Name:

Activity #2
Trace the words. Then circle the picture that is different in each row.