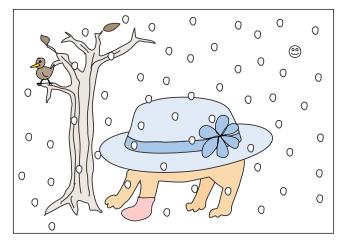

| Mana  |  |  |
|-------|--|--|
| Name: |  |  |

Activity #13
Trace the dotted words and color the picture.

Name:

Name:

Activity #14
Trace the dotted words. Then circle the differences in the bottom picture. There are six (6) differences.