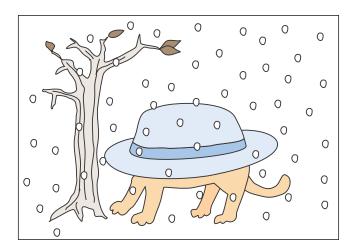

Activity #10
Trace the dotted words and color the hats.

Name:

Activity #11
Trace the dotted words. Then circle the shoe that is different in each row.

| Name: |
|-------|
|-------|

Activity #12
Trace the dotted words. Then help the girl go through the maze. (Trace the path with your pencil or crayon.)