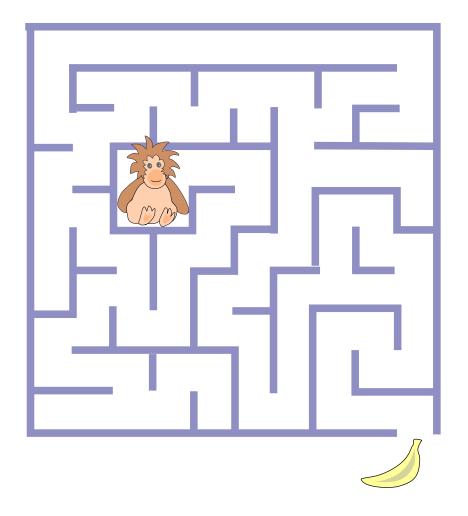

Activity #20 Circle the picture that is different in each row.

| Name: |  |
|-------|--|
|       |  |

Activity #21
Trace the dotted letters. Then write the right letter in each empty box.

Name:

Activity #22
Help the monkey find the banana. Trace the path with your pencil or crayon.

Name: \_\_\_\_\_

Name:\_

Activity #23
Trace the dotted letters. Then write the right letter in each empty box.

**Activity #24**Circle the differences in the bottom picture. There are six (6) differences.