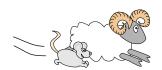

Activity #1
Trace the dotted words. Then help the cat find his dinner without running into a mouse. Use a pencil or crayon to trace the path.

Name:

Activity #2
Trace the words. Then circle the picture that is different in each row.