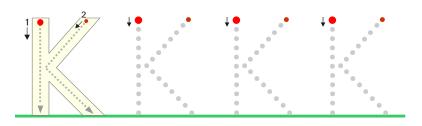

### Lesson 2 Worksheet Page 1

Trace the dotted letters. Then circle the Capital K letters in the box.

Lesson 1 did not have any worksheets