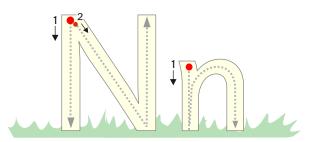

# Lesson 5 Worksheet Page 1

Trace the dotted letters. Then draw a circle around all the noodles that are a Capital N or a little 'n.'