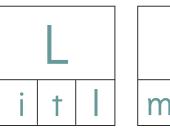

## Lesson 3 Worksheet Page 1

Trace the dotted letters. Then turn the Little L's into Capital L's by adding a "lion's tail" to them.