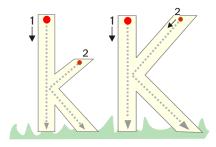

### Lesson 2 Worksheet Page 1

Trace the dotted letters. Then circle the Capital K letters in the box.

Lesson 1 did not have any worksheets