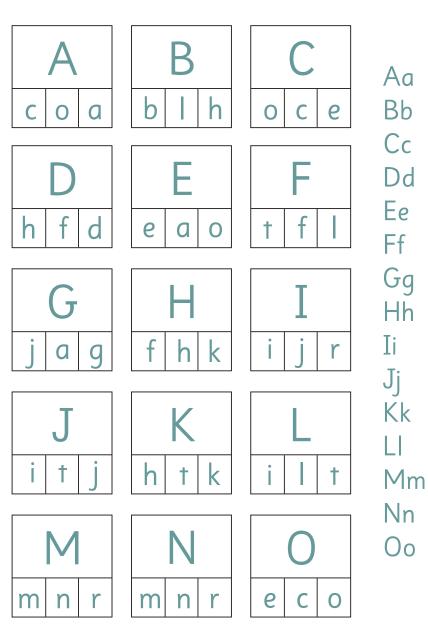

#### the

**Lesson 8** Worksheet Page 2 Circle the little letters that match the capital letters in each box.

(Name)

С

m

r

Copyright © 2016 by Miz Katz N. Ratz

**Lesson 9** (No verbal lesson) – Worksheet Page 1 Trace the dotted letters.

# Lesson 9 Worksheet Page 2

Circle the little letters that match the capital letters in each box.

Copyright © 2016 by Miz Katz N. Ratz