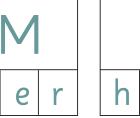

#### Lesson 4 Worksheet Page 1

The mountains are full of mouse-holes! Trace the dotted letters, and then color the mouse-holes that have a Capital M in them.