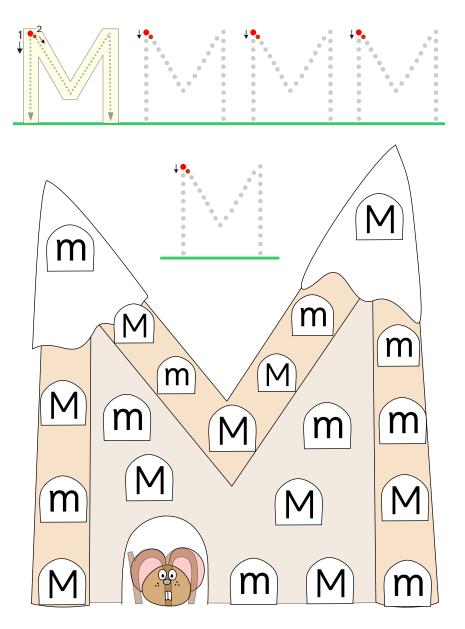

#### Lesson 4 Worksheet Page 1

The mountains are full of mouse-holes! Trace the dotted letters, and then color the mouse-holes that have a Capital M in them.