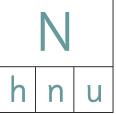

# Lesson 5 Worksheet Page 1

Trace the dotted letters. Then draw a circle around all the noodles that are a Capital N or a little 'n.'