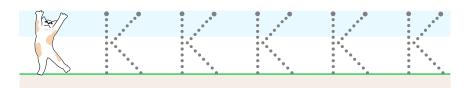

### Lesson 2 Worksheet Page 1

Trace the dotted letters. Then circle the Capital K letters in the box.

Lesson 1 did not have any worksheets