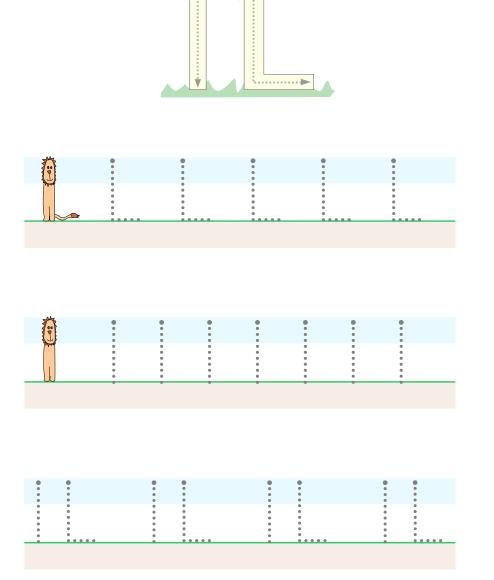

### Lesson 2 Worksheet Page 1

Trace the dotted letters. Then circle the Capital K letters in the box.

Lesson 1 did not have any worksheets













## Lesson 3 Worksheet Page 1

Trace the dotted letters. Then turn the Little L's into Capital L's by adding a "lion's tail" to them.



### Lesson 3 Worksheet Page 2

Trace the dotted letters.



#### Lesson 4 Worksheet Page 1

The mountains are full of mouse-holes! Trace the dotted letters, and then color the mouse-holes that have a Capital M in them.





#### Lesson 4 Worksheet Page 2

Trace the dotted letters.

(Name)









Copyright © 2016 by Miz Katz N. Ratz

# Lesson 5 Worksheet Page 1

Trace the dotted letters. Then draw a circle around all the noodles that are a Capital N or a little 'n.'





#### Copyright © 2016 by Miz Katz N. Ratz

### Lesson 5 Worksheet Page 2

Trace the dotted letters.

(Name)









Copyright © 2016 by Miz Katz N. Ratz

Progressive Printing -- Capitals, Book 3

#### Lesson 6 Worksheet Page 1

Egg hunt! Trace the dotted letters. Then color the ten ostrich eggs that have a Capital O on them.





### Lesson 6 Worksheet Page 2



**Lesson 7** (N