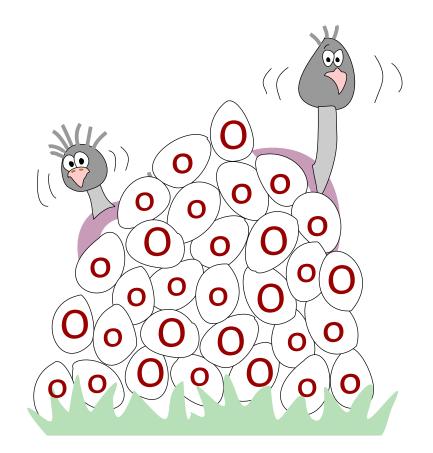

#### Lesson 6 Worksheet Page 1

Egg hunt! Trace the dotted letters. Then color the ten ostrich eggs that have a Capital O on them.