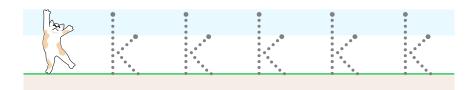

### Lesson 2 Worksheet Page 1

Trace the dotted letters. Then circle the Capital K letters in the box.

Lesson 1 did not have any worksheets