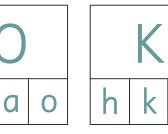

### Lesson 2 Worksheet Page 1

Trace the dotted letters. Then circle the Capital K letters in the box.

Lesson 1 did not have any worksheets

#### Lesson 6 Worksheet Page 1

Egg hunt! Trace the dotted letters. Then color the ten ostrich eggs that have a Capital O on them.