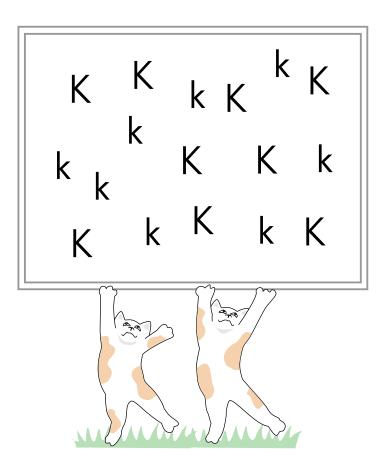

### Lesson 2 Worksheet Page 1

Trace the dotted letters. Then circle the Capital K letters in the box.

Lesson 1 did not have any worksheets