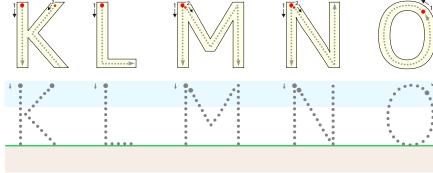

### Lesson 6 Worksheet Page 2

**Lesson 7** (No verbal lesson) – Worksheet Page 1 Trace the dotted letters.