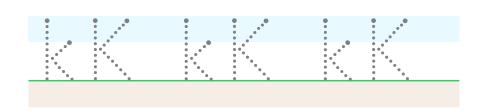

### Lesson 2 Worksheet Page 1

Trace the dotted letters. Then circle the Capital K letters in the box.

Lesson 1 did not have any worksheets