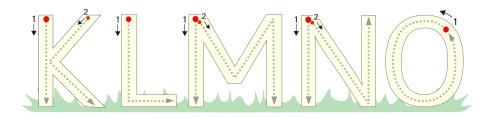

### Lesson 2 Worksheet Page 1

Trace the dotted letters. Then circle the Capital K letters in the box.

Lesson 1 did not have any worksheets

## Lesson 3 Worksheet Page 1

Trace the dotted letters. Then turn the Little L's into Capital L's by adding a "lion's tail" to them.

#### Lesson 4 Worksheet Page 1

The mountains are full of mouse-holes! Trace the dotted letters, and then color the mouse-holes that have a Capital M in them.

# Lesson 5 Worksheet Page 1

Trace the dotted letters. Then draw a circle around all the noodles that are a Capital N or a little 'n.'

#### Lesson 6 Worksheet Page 1

Egg hunt! Trace the dotted letters. Then color the ten ostrich eggs that have a Capital O on them.