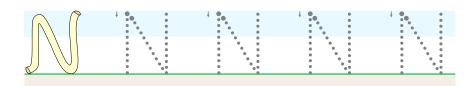

# Lesson 5 Worksheet Page 1

Trace the dotted letters. Then draw a circle around all the noodles that are a Capital N or a little 'n.'