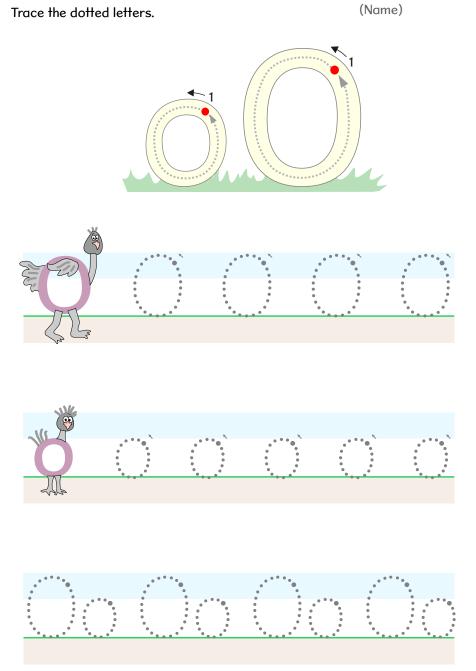

### Lesson 6 Worksheet Page 2

**Lesson 7** (No verbal lesson) – Worksheet Page 1 Trace the dotted letters.