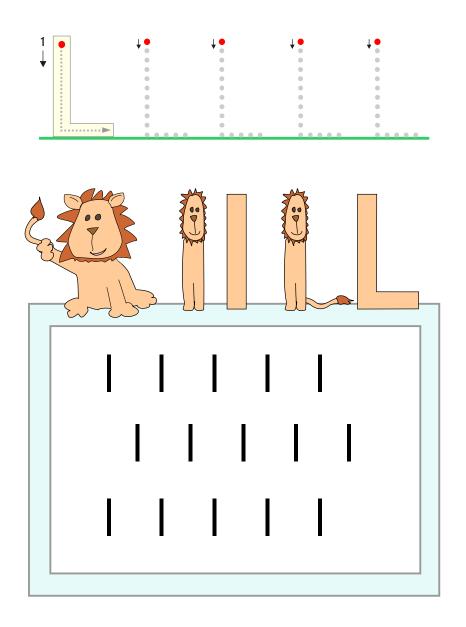

## Lesson 3 Worksheet Page 1

Trace the dotted letters. Then turn the Little L's into Capital L's by adding a "lion's tail" to them.