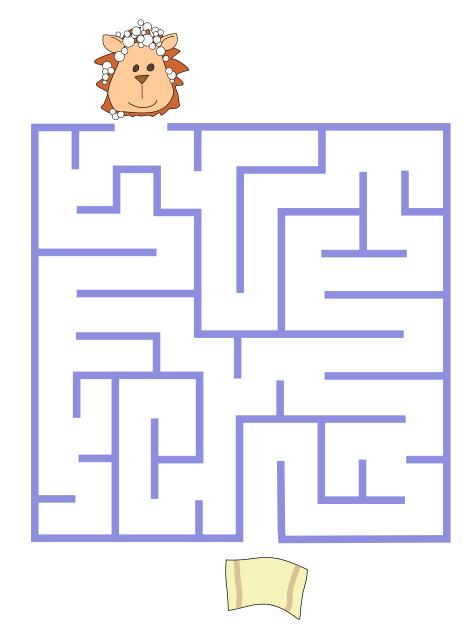

Name: \_\_\_\_\_

Name: \_\_\_\_\_

Color the picture and the word.

men

Maze

Name: \_\_\_\_\_

Help len find a towel.