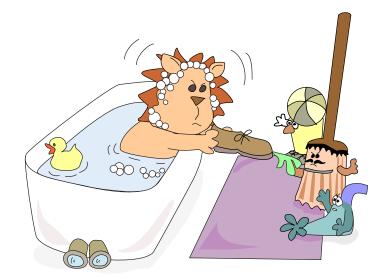

## Spot the Difference

Name: \_\_\_\_\_

Draw a circle around all the differences you can find.
There are seven differences.

| <u>Writin</u> | q  | Pag  | e  |
|---------------|----|------|----|
|               | _  | _    |    |
| Trace t       | he | word | ŀc |