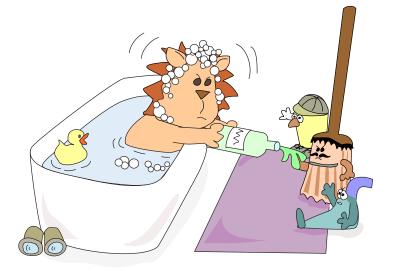

## Spot the Difference

Name: \_\_\_\_\_

Draw a circle around all the differences you can find.
There are seven differences.

| <u>Writin</u> | q  | Pag  | e  |
|---------------|----|------|----|
|               | _  | _    |    |
| Trace t       | he | word | ŀc |