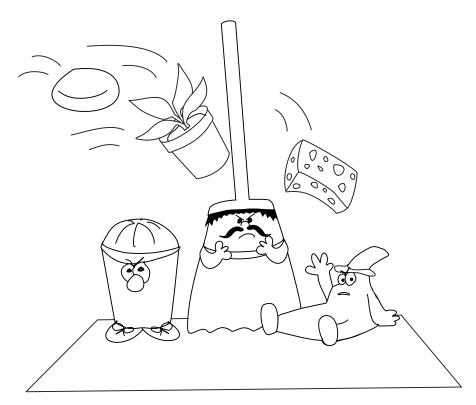

## Spot the Difference

Name: \_\_\_\_\_

Draw a circle around all the differences you can find.
There are seven differences.

| <u>Writin</u> | q  | Pag  | e  |
|---------------|----|------|----|
|               | _  | _    |    |
| Trace t       | he | word | ŀc |